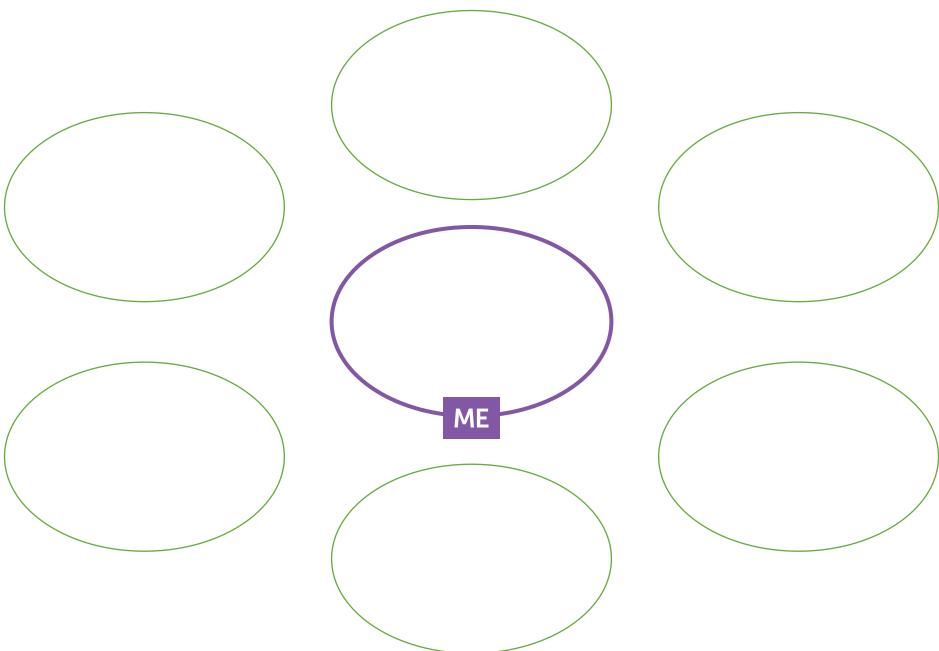

## Write your name or draw yourself in the middle circle.

Think of people in your life- for example parents, siblings, other family members, friends, teachers, neighbours, girlfriends, boyfriends.

Draw them or write their names in the other circles.

Draw a line from your circle to each of the other circles using the key below to show how you feel about your relationship with that person.