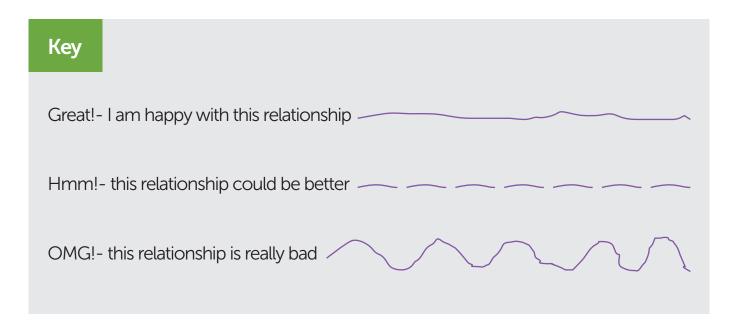

Draw a line from your circle to each of the other circles using the key below to show how you feel about your relationship with that person.